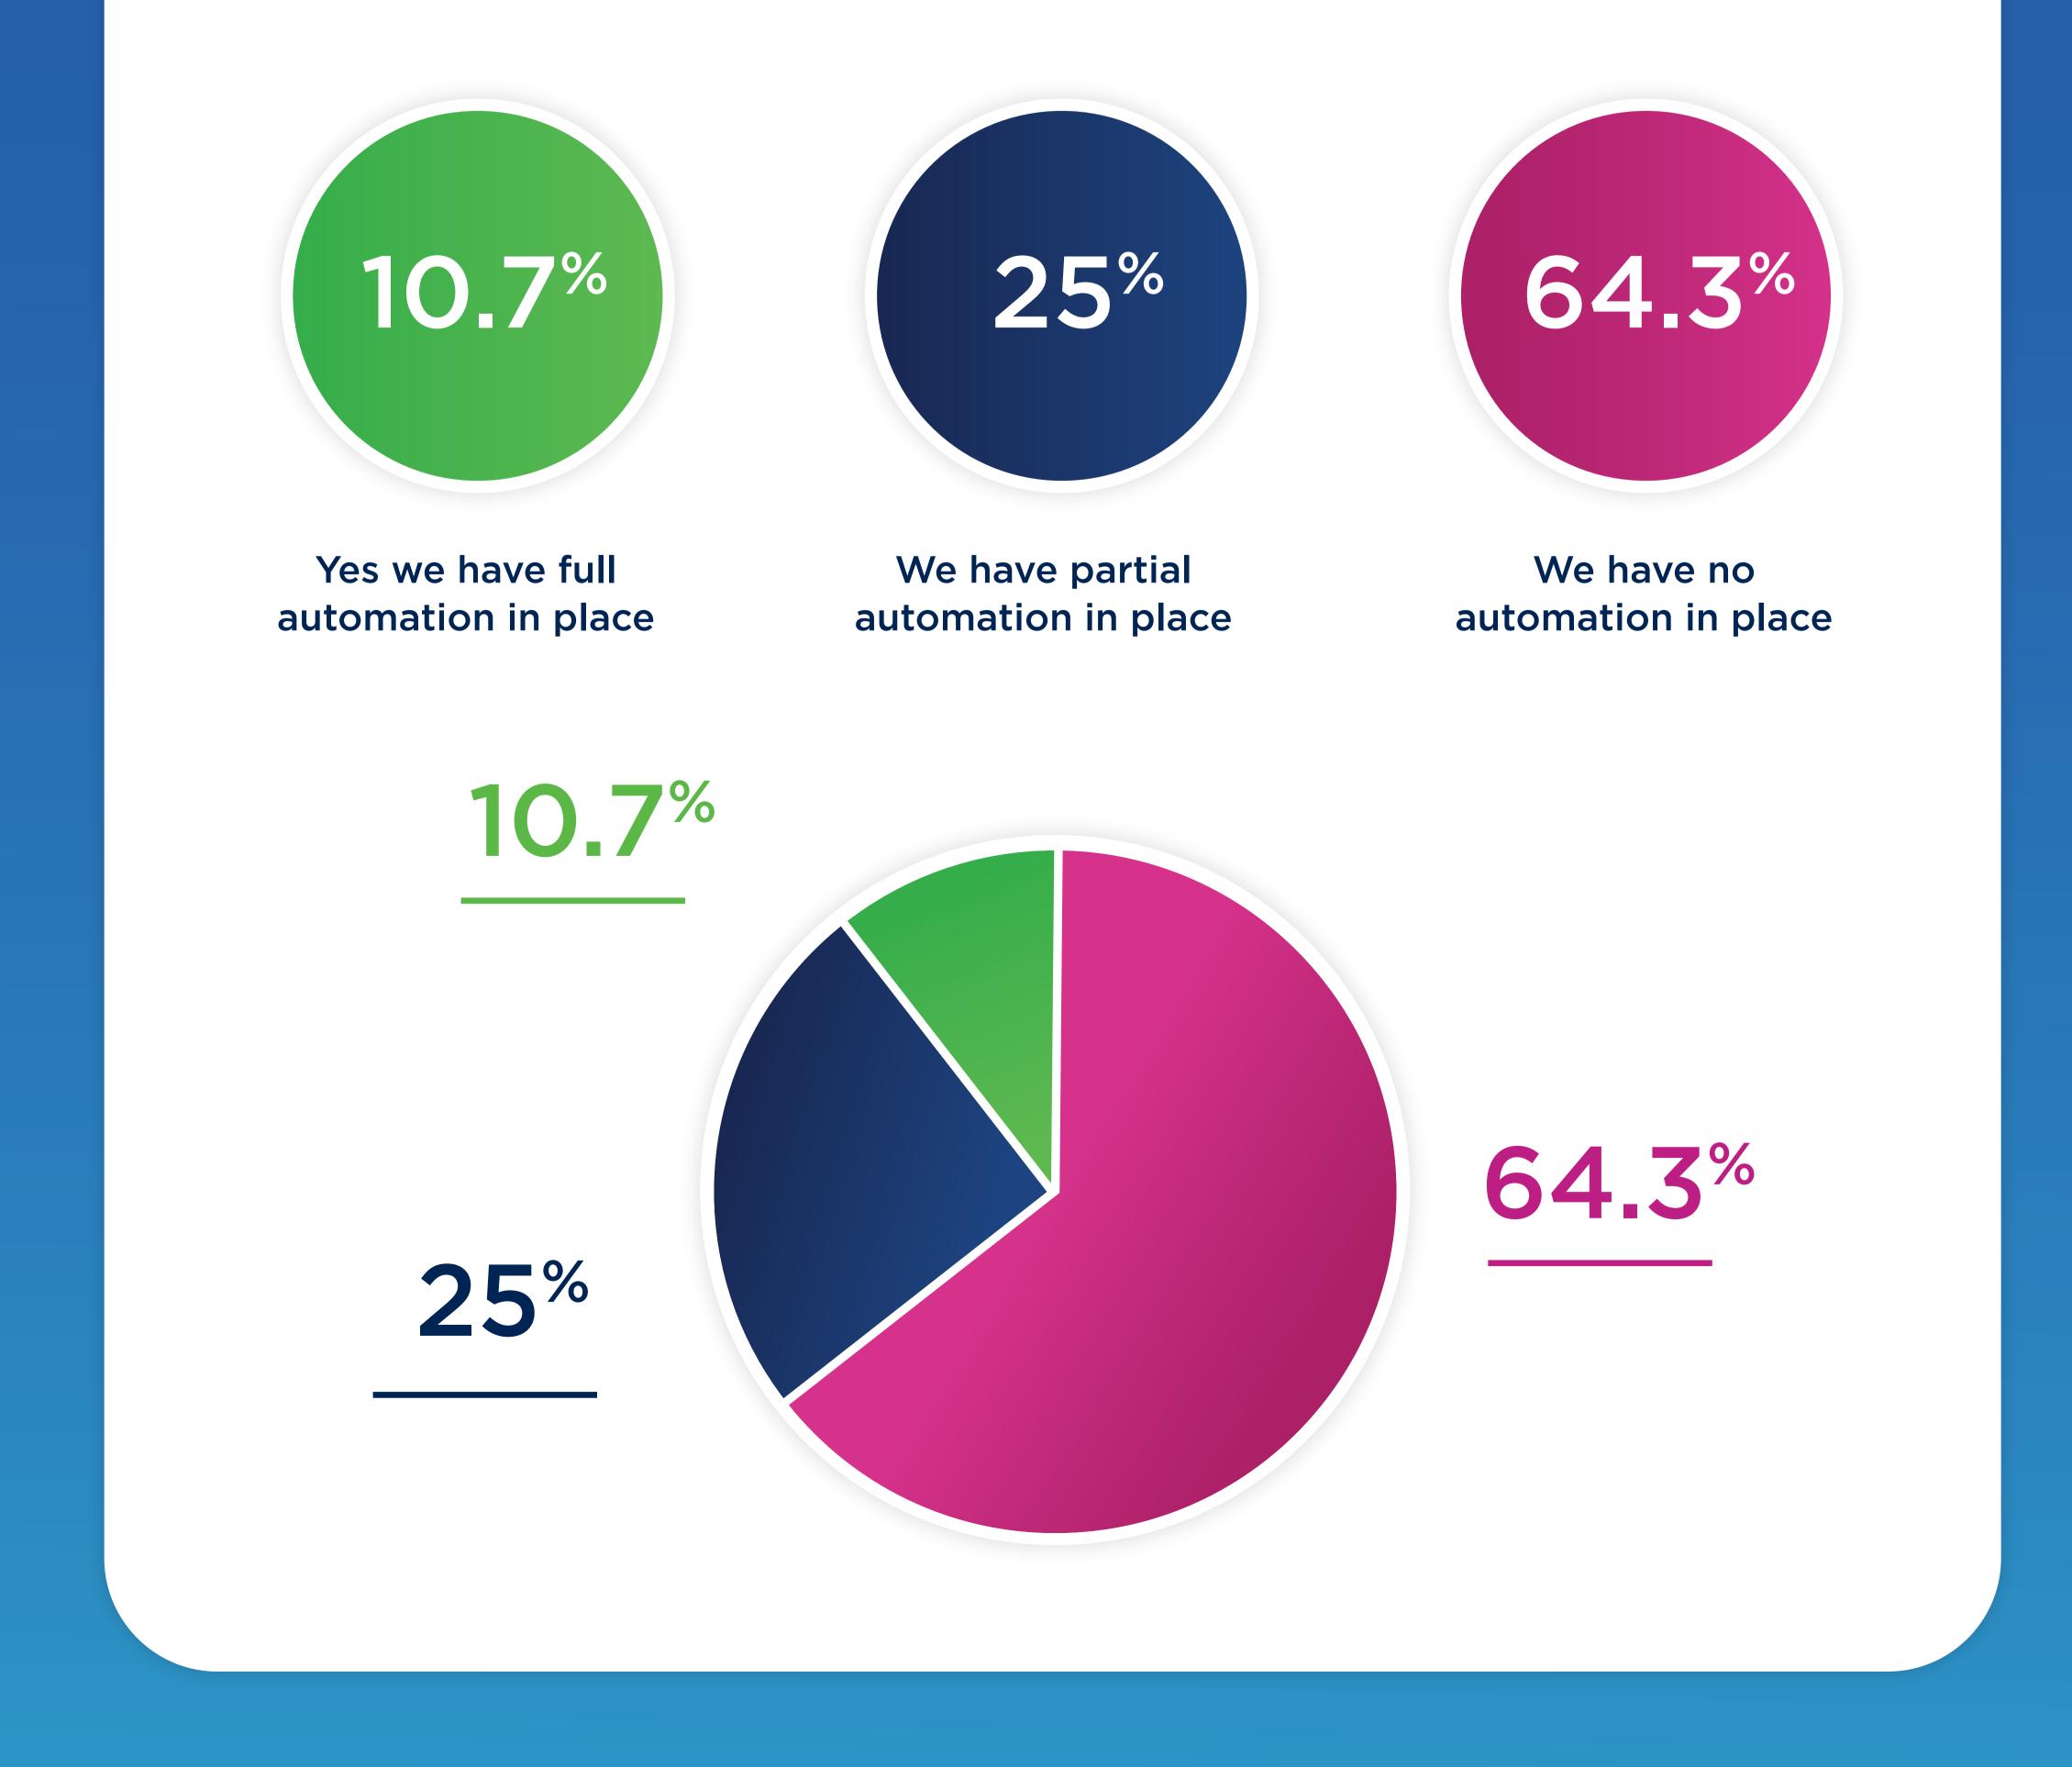

Do you have policy automation software for policy creation, user attestation and reporting in place?